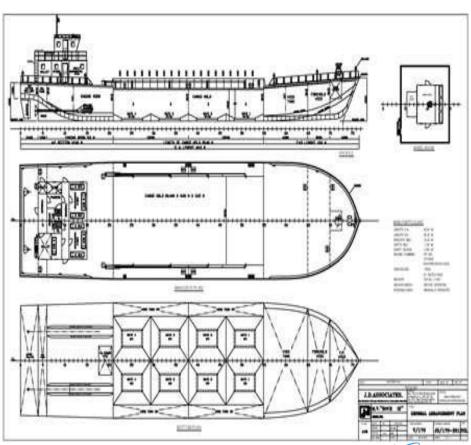

#### **DETAILED ENGINEERING**

| Hull                            | Machinery                                 |
|---------------------------------|-------------------------------------------|
| General Arrangement             | ER Machinery and Fittings                 |
| Lines Plan / Offset Table       | Seating Layout                            |
| Midship Section                 | > Isometrics                              |
| Structural Plan and Profile     | ➤ BOM                                     |
| Structural Bulkhead and Section |                                           |
| Details of Foundation           | HVAC                                      |
| ➤ Shell Expansion               | ER Machinery, Deck Machinery and Fittings |
| ➤ Towage Plan                   | ➤ AHR Layout                              |
| Bollard pull Calculation        | Duct Layout                               |
| Inclining Exp. Report           | Fabrication and Assembly Plans            |
| Trim & Stability Booklet        |                                           |
| Damage Stability Booklet        | Electrical                                |
| Damage Control Booklet          | Machinery and Fittings                    |
| Grain Stability Booklet         | Cable Tray Layout and Routing             |
| Lashing Calculations            | ➤ Cable Tray BOM                          |
|                                 | GMDSS Layout & Antenna Plan               |

#### **MAHARASHTRA MARITIME BOARD:**

- To ply Inland Vessel in the jurisdiction of Maharashtra Maritime Board, vessels Registration through Regional Port Officer is mandatory. We are specialist in preparing following required technical drawings and documents for vessel registration under Maharashtra Maritime Board:
  - General Arrangement
  - Hull drawing
  - Structure drawing
  - Safety Plan
  - Tonnage Calculation
  - Inclining Experiment Report
  - Trim & Stability