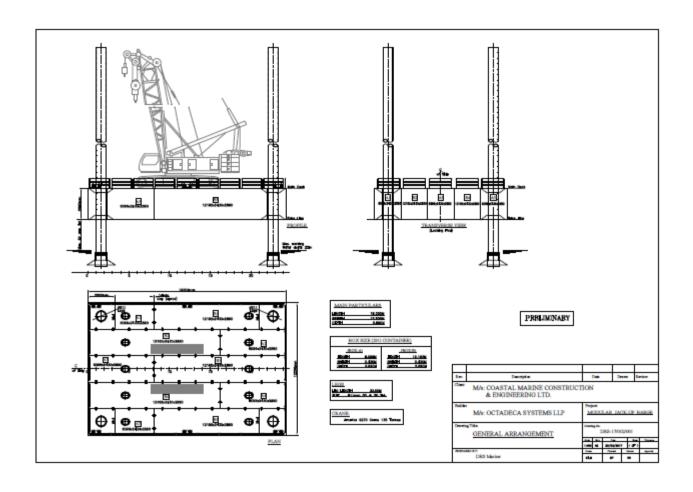

iction of Maharashtra Maritime Board, vessels Registration through Regional Port Officer is mandatory. We are specialist in preparing following required technical drawings and documents for vessel registration under Maharashtra Maritime Board:
  - General Arrangement
  - Hull drawing
  - Structure drawing
  - Safety Plan
  - Tonnage Calculation
  - Inclining Experiment Report
  - Trim & Stability



## Jackup Barge COMACOE (Under IRS)





## Four point mooring Suction Dredger





## Under water survey plan and documents for IRS





## Under water survey plan and documents for IRS





## Jackup Barge Modification (Mistry Group of Company)





#### Crane Barge for Gujarat Maritime Board(GMB)





## Consultancy Services on COMACOE vessel





## Modular Jackup Barge design for COMACOE





## Structural Analysis of Locking Pin







## **Propeller Design**





#### **Intact and Damage Stability**





## Self Propelled Tanker

#### **Hopper Barge**





#### Passenger Vessel



#### **Speed Boat**



#### Catamaran



#### Tug







| Punj Llyod Ltd. (Falcon Offshore)          | Coastal Marine (COMACOE)                 |
|--------------------------------------------|------------------------------------------|
| Mistry group of companies                  | Gateway Jalvahatuk Sahakari Sanstha Ltd. |
| Jeelani Sea Transport (KYLN)               | United Enterprises. (PEN -KYLN)          |
| Dighi Jalvahatuk Sahakari Sanstha          | Royal Shipping Co. (Mumbai)              |
| Dighi- Dist- Raigad                        | Champions Yatch Club Pvt. Ltd.           |
| Gat