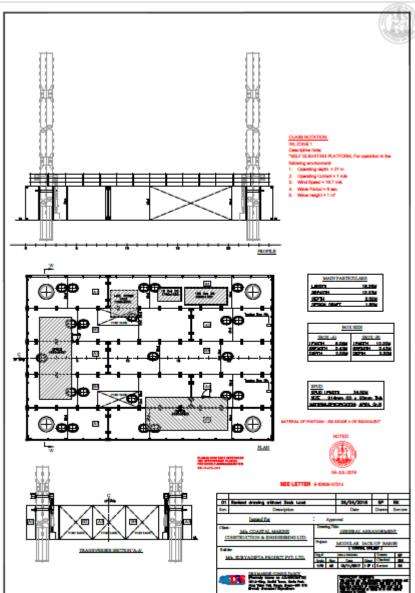

|
| ➤ Ladders and Stairs              |                           |
| :                                 |                           |
|                                   |                           |
| :                                 | :                         |



#### **MAHARASHTRA MARITIME BOARD:**

- To ply Inland Vessel in the jurisdiction of Maharashtra Maritime Board, vessels Registration through Regional Port Officer is mandatory. We are specialist in preparing following required technical drawings and documents for vessel registration under Maharashtra Maritime Board:
  - General Arrangement
  - Hull drawing
  - Structure drawing
  - Safety Plan
  - Tonnage Calculation
  - Inclining Experiment Report
  - Trim & Stability



## Jackup Barge COMACOE (Under IRS)





## Four point mooring Suction Dredger





## Under water survey plan and documents for IRS





## Under water survey plan and documents for IRS





## Jackup Barge Modification (Mistry Group of Company)





#### Crane Barge for Gujarat Maritime Board(GMB)





## Consultancy Services on COMACOE vessel





## Modular Jackup Barge design for COMACOE





## Structural Analysis of Locking Pin







## **Propeller Design**





#### **Intact and Damage Stability**





## Self Propelled Tanker

#### **Hopper Barge**





#### Passenger Vessel



#### **Speed Boat**



#### Catamaran



#### Tug







| Punj Llyod Ltd. (Falcon Offshore)          | Coastal Marine (COMACOE)                 |
|--------------------------------------------|------------------------------------------|
| Mis