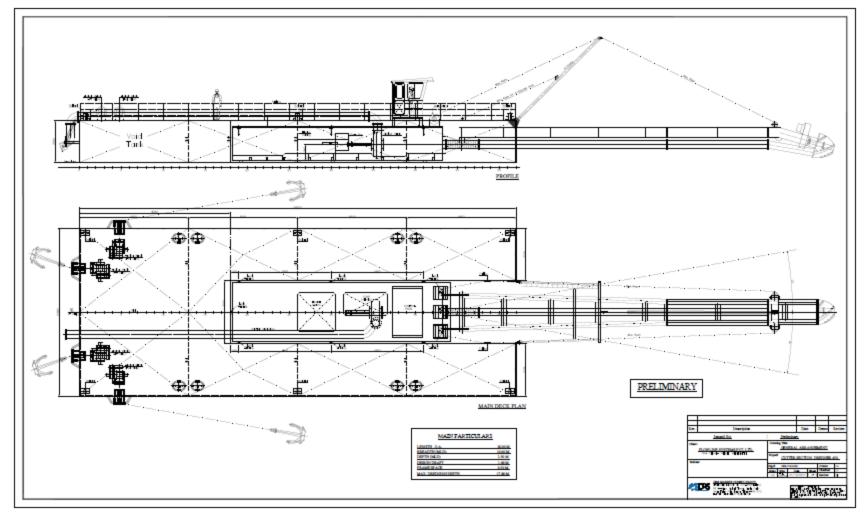

|                           |
| :                                 |                           |
|                                   |                           |
| :                                 | :                         |



#### **MAHARASHTRA MARITIME BOARD:**

- To ply Inland Vessel in the jurisdiction of Maharashtra Maritime Board, vessels Registration through Regional Port Officer is mandatory. We are specialist in preparing following required technical drawings and documents for vessel registration under Maharashtra Maritime Board:
  - General Arrangement
  - Hull drawing
  - Structure drawing
  - Safety Plan
  - Tonnage Calculation
  - Inclining Experiment Report
  - Trim & Stability



## Jackup Barge COMACOE (Under IRS)





## Four point mooring Suction Dredger





## Under water survey plan and documents for IRS





## Under water survey plan and documents for IRS





## Jackup Barge Modification (Mistry Group of Company)





#### Crane Barge for Gujarat Maritime Board(GMB)





## Consultancy Services on COMACOE vessel





## Modular Jackup Barge design for COMACOE





## Structural Analysis of Locking Pin







## **Propeller Design**





#### **Intact and Damage Stability**





## Self Propelled Tanker

#### **Hopper Barge**





#### Passenger Vessel



#### **Speed Boat**



#### Catamaran



#### Tug







| Punj Llyod Ltd. (Falcon Offshore)          | Coastal Marine (COMACOE)                 |
|--------------------------------------------|------------------------------------------|
| Mistry group of companies                  | G