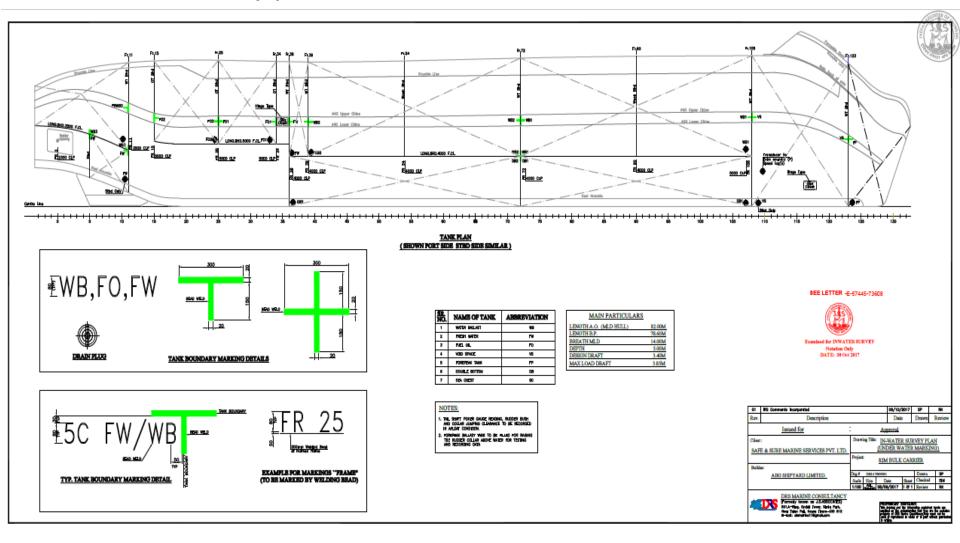

|                           |
|                                   |                           |
| :                                 | :                         |



#### **MAHARASHTRA MARITIME BOARD:**

- To ply Inland Vessel in the jurisdiction of Maharashtra Maritime Board, vessels Registration through Regional Port Officer is mandatory. We are specialist in preparing following required technical drawings and documents for vessel registration under Maharashtra Maritime Board:
  - General Arrangement
  - Hull drawing
  - Structure drawing
  - Safety Plan
  - Tonnage Calculation
  - Inclining Experiment Report
  - Trim & Stability



## Jackup Barge COMACOE (Under IRS)





## Four point mooring Suction Dredger





## Under water survey plan and documents for IRS





## Under water survey plan and documents for IRS





## Jackup Barge Modification (Mistry Group of Company)





#### Crane Barge for Gujarat Maritime Board(GMB)





## Consultancy Services on COMACOE vessel





## Modular Jackup Barge design for COMACOE





## Structural Analysis of Locking Pin







## **Propeller Design**





#### **Intact and Damage Stability**





## Self Propelled Tanker

#### **Hopper Barge**





#### Passenger Vessel



#### **Speed Boat**



#### Catamaran



#### Tug







| Punj Llyod Ltd. (Falcon Offshore)          | Coastal Marine (COMACOE)                 |
|--------------------------------------------|------------------------------------------|
| Mistry group of companies                  | Gateway Jalvahatuk Sahakari Sanstha Ltd. |
| Jeelani Se