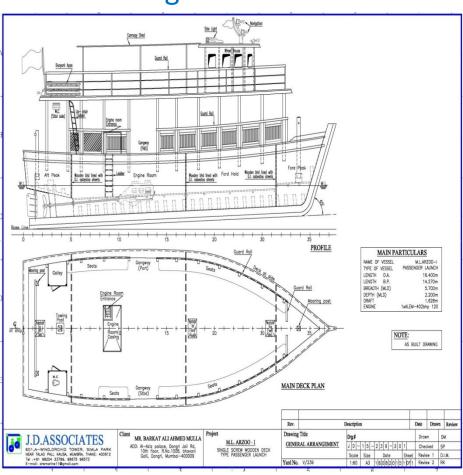

registration under Maharashtra Maritime Board:
  - General Arrangement
  - Hull drawing
  - Structure drawing
  - Safety Plan
  - Tonnage Calculation
  - Inclining Experiment Report
  - Trim & Stability



## Jackup Barge COMACOE (Under IRS)





## Four point mooring Suction Dredger





## Under water survey plan and documents for IRS





## Under water survey plan and documents for IRS





## Jackup Barge Modification (Mistry Group of Company)





#### Crane Barge for Gujarat Maritime Board(GMB)





## Consultancy Services on COMACOE vessel





## Modular Jackup Barge design for COMACOE





## Structural Analysis of Locking Pin







## **Propeller Design**





#### **Intact and Damage Stability**





## Self Propelled Tanker

#### **Hopper Barge**





#### Passenger Vessel



#### **Speed Boat**



#### Catamaran



#### Tug







| Punj Llyod Ltd. (Falcon Offshore)          | Coastal Marine (COMACOE)                 |
|--------------------------------------------|------------------------------------------|
| Mistry group of companies                  | Gateway Jalvahatuk Sahakari Sanstha Ltd. |
| Jeelani Sea Transport (KYLN)               | United Enterprises. (PEN -KYLN)          |
| Dighi Jalvahatuk Sahakari Sanstha          | Royal Shipping Co. (Mumbai)              |
| Dighi- Dist- Raigad                        | Champions Yatch Club Pvt. Ltd.           |
| Gateway Elephanta Pleasure Tours & Travels | Rock & Reef Dredging Pvt. Ltd.           |
| Maldar Dredging (Mumbai)                   | Blue Fin Marine                          |
| As-Safinah Enterpri