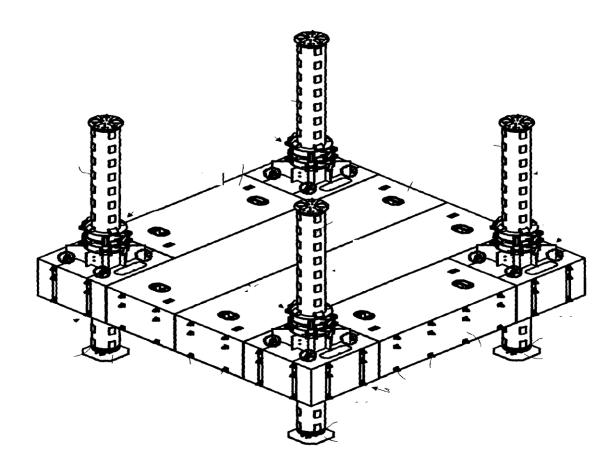

|
| :                                 | :                         |



#### **MAHARASHTRA MARITIME BOARD:**

- To ply Inland Vessel in the jurisdiction of Maharashtra Maritime Board, vessels Registration through Regional Port Officer is mandatory. We are specialist in preparing following required technical drawings and documents for vessel registration under Maharashtra Maritime Board:
  - General Arrangement
  - Hull drawing
  - Structure drawing
  - Safety Plan
  - Tonnage Calculation
  - Inclining Experiment Report
  - Trim & Stability



## Jackup Barge COMACOE (Under IRS)





## Four point mooring Suction Dredger





## Under water survey plan and documents for IRS





## Under water survey plan and documents for IRS





## Jackup Barge Modification (Mistry Group of Company)





#### Crane Barge for Gujarat Maritime Board(GMB)





## Consultancy Services on COMACOE vessel





## Modular Jackup Barge design for COMACOE





## Structural Analysis of Locking Pin







## **Propeller Design**





#### **Intact and Damage Stability**





## Self Propelled Tanker

#### **Hopper Barge**





#### Passenger Vessel



#### **Speed Boat**



#### Catamaran



#### Tug







| Punj Llyod Ltd. (Falcon Offshore)          | Coastal Marine (COMACOE)                 |
|--------------------------------------------|------------------------------------------|
| Mistry group of companies                  | Gateway Jalvahatuk Sahakari Sanstha Ltd. |
| Jeelani Sea Transport (KYLN)               | United Enterprises. (PEN -KYLN)          |
| Dighi Jalvahatuk Sahakari Sanstha