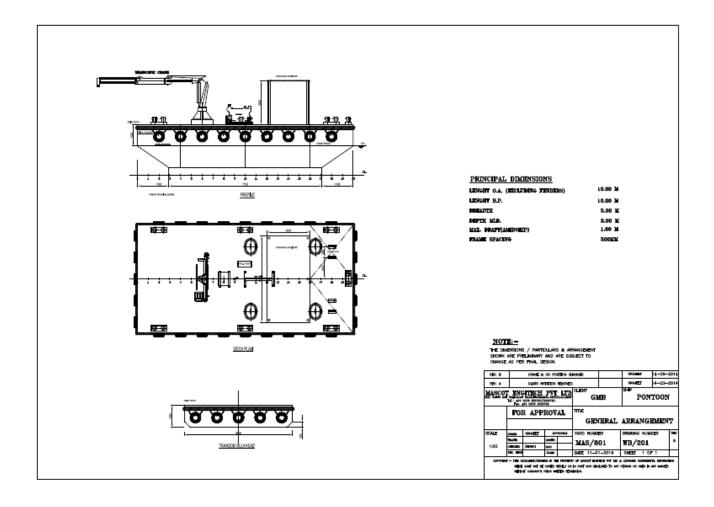

|



#### **MAHARASHTRA MARITIME BOARD:**

- To ply Inland Vessel in the jurisdiction of Maharashtra Maritime Board, vessels Registration through Regional Port Officer is mandatory. We are specialist in preparing following required technical drawings and documents for vessel registration under Maharashtra Maritime Board:
  - General Arrangement
  - Hull drawing
  - Structure drawing
  - Safety Plan
  - Tonnage Calculation
  - Inclining Experiment Report
  - Trim & Stability



## Jackup Barge COMACOE (Under IRS)





## Four point mooring Suction Dredger





## Under water survey plan and documents for IRS





## Under water survey plan and documents for IRS





## Jackup Barge Modification (Mistry Group of Company)





#### Crane Barge for Gujarat Maritime Board(GMB)





## Consultancy Services on COMACOE vessel





## Modular Jackup Barge design for COMACOE





## Structural Analysis of Locking Pin







## **Propeller Design**





#### **Intact and Damage Stability**





## Self Propelled Tanker

#### **Hopper Barge**





#### Passenger Vessel



#### **Speed Boat**



#### Catamaran



#### Tug







| Punj Llyod Ltd. (Falcon Offshore)          | Coastal Marine (COMACOE)                 |
|--------------------------------------------|------------------------------------------|
| Mistry group of companies                  | Gateway Jalvahatuk Sahakari Sanstha Ltd. |
| Jeelani Sea Transport (KYLN)               | United Enterprises. (PEN -KYLN)          |
| Dighi Jalvahatuk Sahakari Sanstha          | Royal Shipping Co. (Mumbai)              |