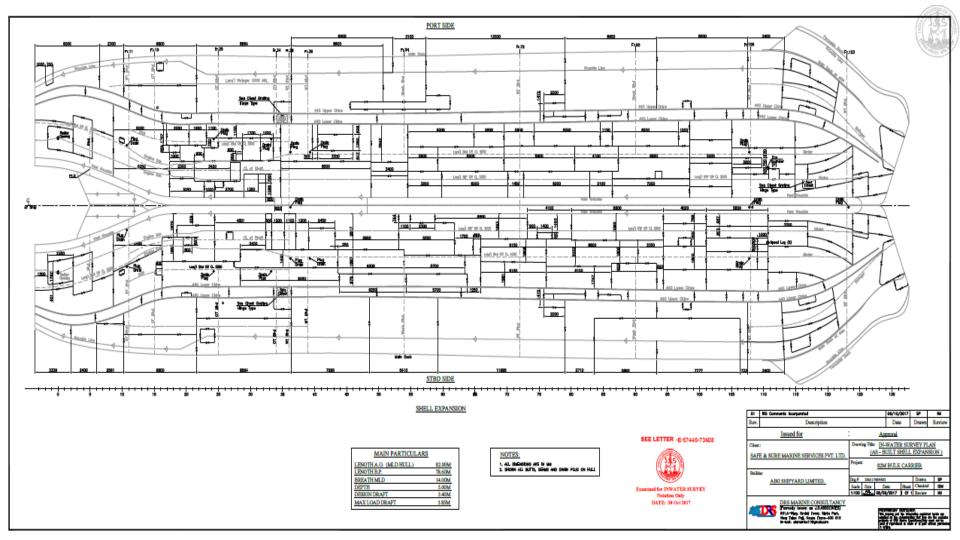

|                                   |                           |
| :                                 | :                         |



#### **MAHARASHTRA MARITIME BOARD:**

- To ply Inland Vessel in the jurisdiction of Maharashtra Maritime Board, vessels Registration through Regional Port Officer is mandatory. We are specialist in preparing following required technical drawings and documents for vessel registration under Maharashtra Maritime Board:
  - General Arrangement
  - Hull drawing
  - Structure drawing
  - Safety Plan
  - Tonnage Calculation
  - Inclining Experiment Report
  - Trim & Stability



## Jackup Barge COMACOE (Under IRS)





## Four point mooring Suction Dredger





## Under water survey plan and documents for IRS





## Under water survey plan and documents for IRS





## Jackup Barge Modification (Mistry Group of Company)





#### Crane Barge for Gujarat Maritime Board(GMB)





## Consultancy Services on COMACOE vessel





## Modular Jackup Barge design for COMACOE





## Structural Analysis of Locking Pin







## **Propeller Design**





#### **Intact and Damage Stability**





## Self Propelled Tanker

#### **Hopper Barge**





#### Passenger Vessel



#### **Speed Boat**



#### Catamaran



#### Tug







| Punj Llyod Ltd. (Falcon Offshore)          | Coastal Marine (COMACOE)                 |
|--------------------------------------------|------------------------------------------|
| Mistry group of companies                  | Gateway Jalvahatuk Sahakari Sanstha Ltd. |
| Jeelani Sea Transport (KYLN)               | United Enterprises.